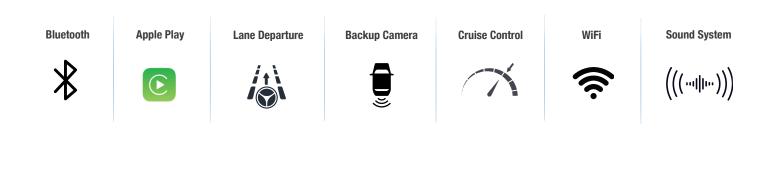

#### COMPONENTS COVERED

## Protect Your Hi-Tech Experience with AutoXcel's

Touch/Display Screens Adaptive Lighting Control System Accessory Power Control System OEM Audio System that came with the Vehicle Blind Spot Detection System Bluetooth System **DVD Player System** Forward, Reverse and 360 Degree Camera System Home Link System Intelligent Cruise Control System **Keyless Access and Remote Start System** Lane Departure Warning System Navigation System Parking Assist System Tire Pressure Monitoring System ("TPMS") Video and Gaming System Wi-Fi Data Connection System